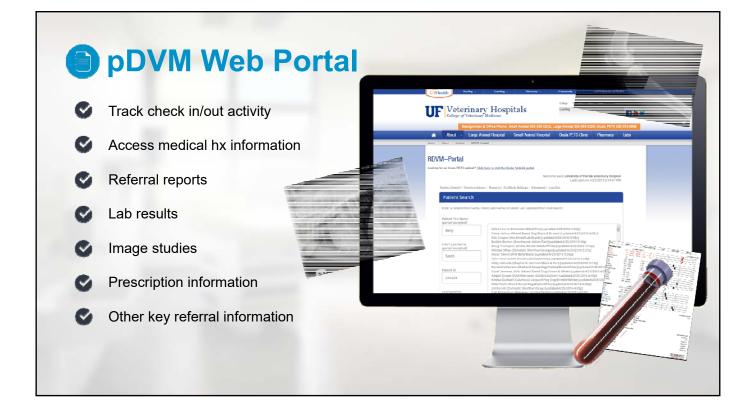

| Mobile Surgery                              |
| I Newsletter         | hospitalization, initial take home medications<br>We will provide your client with a more accurate estimate<br>after evaluating their pet. | Phone Consultation                          |
| Update Profile       | Cruciate Repair (TPLO or TTA) +<br>Oystotomy +                                                                                             |                                             |
|                      |                                                                                                                                            |                                             |