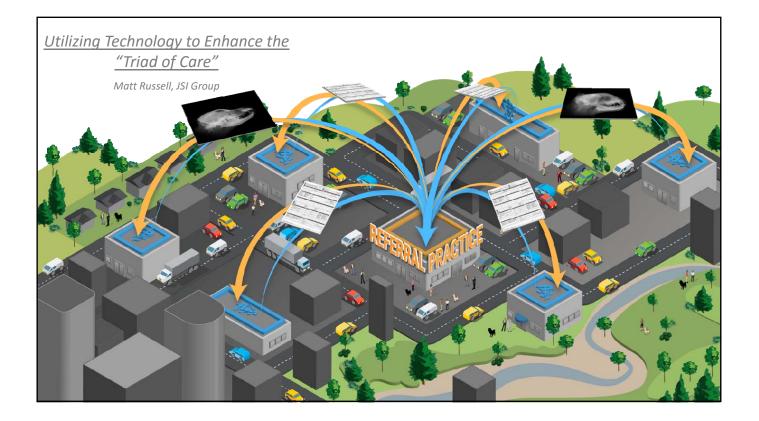

## What does your website offer?

|                      | ·                                                                                                                                          |                                             |
|----------------------|--------------------------------------------------------------------------------------------------------------------------------------------|---------------------------------------------|
| VETMED               | Cancel     Cancel                                                                                                                          | Cancel Refer A Patient     2 3 4 5          |
| Refer A Patient >    | Amputation Small to Medium +<br>Anal Sacculectomy Bilateral +                                                                              | Referral Type                               |
| 💒 My Referras        | Anal Sacculectomy Unilateral +                                                                                                             | Regular >                                   |
| 🖅 Service Estimate   | ст +                                                                                                                                       | Emergency                                   |
| Business Info        | Cholecystectomy +<br>Oruciate Repair (Suture Technique) -                                                                                  | Mobile Ultrasound > Outpatient Ultrasound > |
| Continuing Education | Estimate: \$1.800 - \$2,100                                                                                                                | Mobile Surgery                              |
| I Newsletter         | hospitalization, initial take home medications<br>We will provide your client with a more accurate estimate<br>after evaluating their pet. | Phone Consultation                          |
| Update Profile       | Cruciate Repair (TPLO or TTA) +<br>Oystotomy +                                                                                             |                                             |
|                      |                                                                                                                                            |                                             |